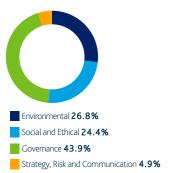

# **United Kingdom**

We engaged with **eight** companies over the last quarter.