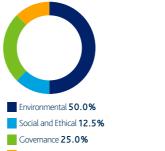

## **Engagement by region**

Over the last quarter we engaged with 116 companies held in the Worcestershire Pension Fund portfolios on a range of 386 environmental, social and governance issues and objectives.

#### Global

We engaged with 116 companies over the last quarter.