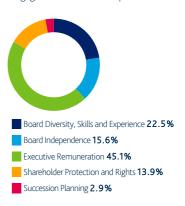

#### Governance

Governance topics featured in  $\bf 44.8\,\%$  of our engagements over the last quarter.