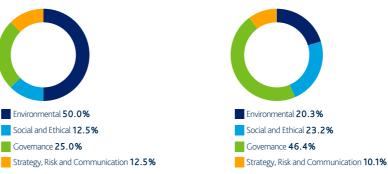

#### Europe

We engaged with 14 companies over the last quarter.

Social and Ethical 10.5%

Governance 63.2%

# **Emerging & Developing Markets**

We engaged with 21 companies over the last quarter.