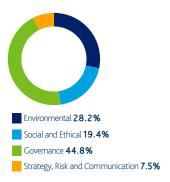

# Engagement by theme

Over the last quarter we engaged with 116 companies held in the Worcestershire Pension Fund portfolios on a range of 386 environmental, social and governance issues and objectives.

#### **Environmental**

Environmental topics featured in 28.2% of our engagements over the last quarter.

#### Social and Ethical

Social and Ethical topics featured in 19.4% of our engagements over the last quarter.

#### Governance

Governance topics featured in  $\bf 44.8\,\%$  of our engagements over the last quarter.

### Strategy, Risk and Communication

Strategy, Risk and Communication topics featured in 7.5% of our engagements over the last quarter.