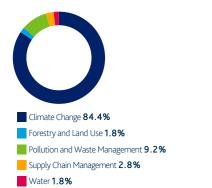

#### **Environmental**

Environmental topics featured in 28.2% of our engagements over the last quarter.