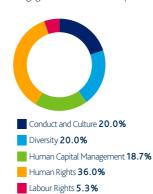

#### Social and Ethical

Social and Ethical topics featured in 19.4% of our engagements over the last quarter.