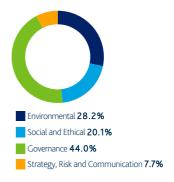

# Engagement by theme

Over the last quarter we engaged with 116 companies held in the Worcestershire Pension Fund portfolios on a range of 386 environmental, social and governance issues and objectives.

#### **Environmental**

Environmental topics featured in 28.2% of our engagements over the last quarter.

#### Social and Ethical

Social and Ethical topics featured in 19.4% of our engagements over the last quarter.

#### Governance

Governance topics featured in  $\bf 44.8\,\%$  of our engagements over the last quarter.

### Strategy, Risk and Communication

Strategy, Risk and Communication topics featured in 7.5% of our engagements over the last quarter.