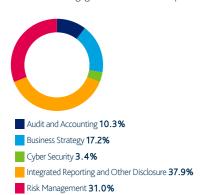

### Strategy, Risk and Communication

Strategy, Risk and Communication topics featured in 7.5% of our engagements over the last quarter.